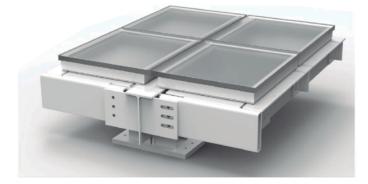

ng Testing: ASTM E 119, UL 263, NFPA 251, CAN ULC-S101 Impact Safety Rating: CPSC 16 1201 (CATEGORIES I & II) Tested Slip Resistance: ASTM C 1028 / UL 410 Nominal Glass Thickness (in.; mm): 2- 3/4" (70 mm) Thickness Tolerance (in.;mm): +1/8" to -1/16" (+3mm to -1.5mm) Weight (Ibs./sqft.; kg/sqm ): 26 (11.7) Minimum Live Ioading 100 PSF: Optional higher Ioading available STC: 52.0 dB Glass Only SHGC: 0.24



#### MAXIMUM DIMENSIONS

| Rating     | Application | Max Area<br>of Glass (Sq. In.) | Max Width of Glass | Installation                        |
|------------|-------------|--------------------------------|--------------------|-------------------------------------|
| 60 Minutes | Horizontal  | 3481"                          | 88 1/2"            | Please request installation details |



### SAFETY CERTIFICATIONS:



## **STANDARD DETAILS:**





PRIMARY BEAM CONNECTION

SECONDARY BEAM CONNECTION

## **OPTIONAL SACRIFICIAL SHEET DETAIL:**



www.greenliteglass.com

USA Patent No: 7 694 475 Canada Patent No: 2 440 439