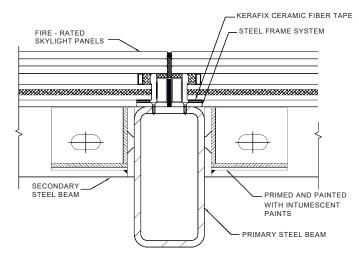

act Safety Rating: CPSC 16 1201 (CATEGORIES I & II) Tested Slip Resistance: ASTM C 1028 / UL 410 Nominal Glass Thickness (in.; mm): 2- 3/4" (70 mm) Thickness Tolerance (in.;mm): +1/8" to -1/16" (+3mm to -1.5mm) Weight (Ibs./sqft.; kg/sqm ): 26 (11.7) Minimum Live Ioading 100 PSF: Optional higher Ioading available STC: 52.0 dB Glass Only SHGC: 0.24



#### MAXIMUM DIMENSIONS

| Rating     | Application | Max Area<br>of Glass (Sq. In.) | Max Width of Glass | Installation                        |
|------------|-------------|--------------------------------|--------------------|-------------------------------------|
| 60 Minutes | Horizontal  | 3481"                          | 88 1/2"            | Please request installation details |



### SAFETY CERTIFICATIONS:



## **STANDARD DETAILS:**





PRIMARY BEAM CONNECTION

SECONDARY BEAM CONNECTION

## **OPTIONAL SACRIFICIAL SHEET DETAIL:**



www.greenliteglass.com

USA Patent No: 7 694 475 Canada Patent No: 2 440 439