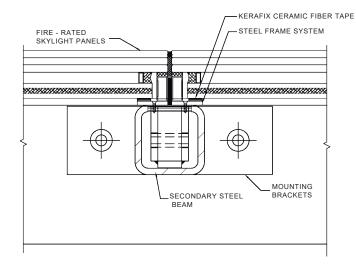

t Safety Rating: CPSC 16 1201 (CATEGORIES I & II) Tested Slip Resistance: ASTM C 1028 / UL 410 Nominal Glass Thickness (in.; mm): 2- 3/4" (70 mm) Thickness Tolerance (in.;mm): +1/8" to -1/16" (+3mm to -1.5mm) Weight (Ibs./sqft.; kg/sqm ): 26 (11.7) Minimum Live Ioading 100 PSF: Optional higher Ioading available STC: 52.0 dB Glass Only SHGC: 0.24



#### MAXIMUM DIMENSIONS

| Rating     | Application | Max Area<br>of Glass (Sq. In.) | Max Width of Glass | Installation                        |
|------------|-------------|--------------------------------|--------------------|-------------------------------------|
| 60 Minutes | Horizontal  | 3481"                          | 88 1/2"            | Please request installation details |



### SAFETY CERTIFICATIONS:



## **STANDARD DETAILS:**





PRIMARY BEAM CONNECTION

SECONDARY BEAM CONNECTION

## **OPTIONAL SACRIFICIAL SHEET DETAIL:**



www.greenliteglass.com

USA Patent No: 7 694 475 Canada Patent No: 2 440 439